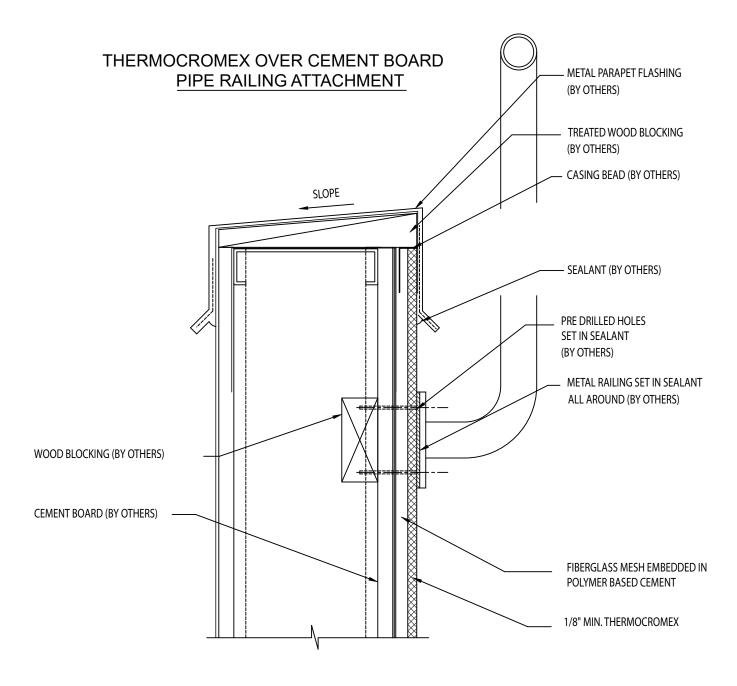

NOTE: All joints of cement board must be treated with 4" fiberglass mesh embedded in polymer based cement.

SCALE = 3" = 1'-0"

NOTE: ALL COMPONENTS DESIGNATED IN DRAWINGS SHALL BE DESIGNED, DETAILED AND ENGINEERD DY REPRESENTATIVES OF THE ARCHITECT, OWNER OR CONTRACTOR IN COMPLIANCE WITH MODEL CODES, ARCHITECTURAL AND ENNIHERING REQUIENEMENTS PERTAINING TO SPECIFIC BUILDING PROJECTS. SOUTHWEST PROGRESSIVE ENTERPRISES INC., MARES NO REPRESENTATION REGARDING CONFOMITY OF ITS SUGGESTIONS TO MODEL BUILDING CODES, ENGINEERING SPECIFIC APPLICATIONS OR PROJECT LOCATIONS. SOUTHWEST PROGRESSIVE ENTERPRISES INC., MARES NO REMEMBERTY EXPRESSED ON IMPLIED SATO THE ARCHITECTURAL DESIGN, ENGINEERING, OR WORKMANSHIP OF PROJECTS USING THERMOCROMEX.